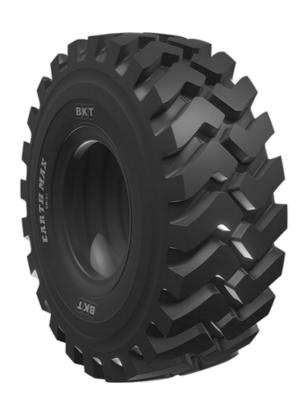

### **Description**

EARTHMAX SR 51 (L-5) is an All Steel radial tire specially designed for loaders or dozers. EARTHMAX SR 51 is ideal for severe operations requiring added cut resistance, sidewall protection and exceptional traction.

## Machinery

OTR: Dozer • Loader

| Version   | CUT RESISTANT COMPOUND |  |  |
|-----------|------------------------|--|--|
| Туре      | TL                     |  |  |
| Tyre Size | 17.5 R 25              |  |  |
| LI/SS     | 176 A2                 |  |  |