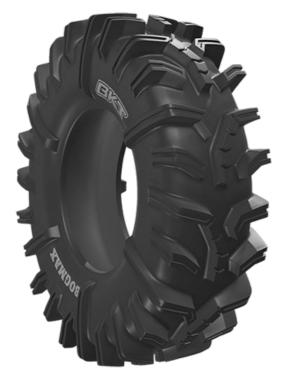

## Description

BOGMAX has been specially designed for all-terrain applications. The very deep tread pattern ensures excellent traction whereas the sidewall protectors reduce impacts and possible damages. BOGMAX is a 6-ply-rated tire with M+S technology - perfect for sport performance in every condition.