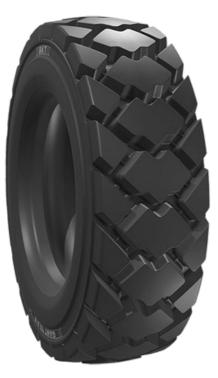

#### Description

GIANT TRAX has been designed for skid steer loaders in scrap yard operations, on rough concrete surfaces, recycling applications and mines. The extra deep tread with wider and sturdier blocks provides best traction, stability, and puncture resistance. The special tread compound results in exceptional cut and chip resistance along with excellent wear resistance on all types of terrains.