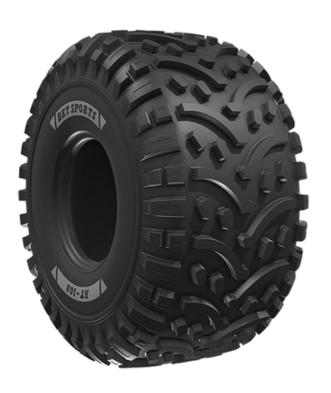

## **Description**

AT 108 est un pneu pour tous les types de terrain pour les véhicules ATV/VTT. Le dessin de la bande de roulement assure des performances et du confort exceptionnels tant sur route qu'aux champs.