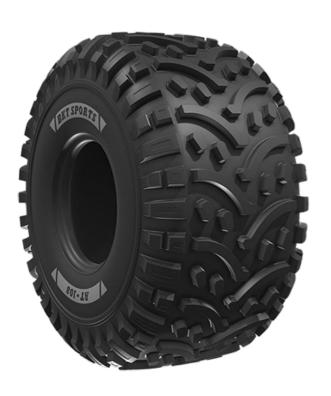

# **Description**

AT 108 est un pneu pour tous les types de terrain pour les véhicules ATV/VTT. Le dessin de la bande de roulement assure des performances et du confort exceptionnels tant sur route qu'aux champs.