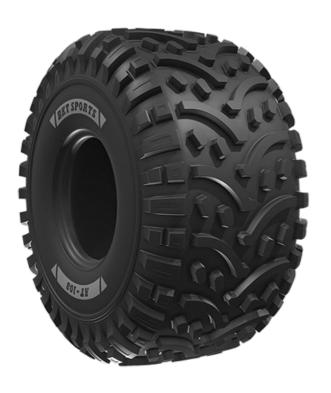

## **Description**

AT 108 est un pneu pour tous les types de terrain pour les véhicules ATV/VTT. Le dessin de la bande de roulement assure des performances et du confort exceptionnels tant sur route qu'aux champs.