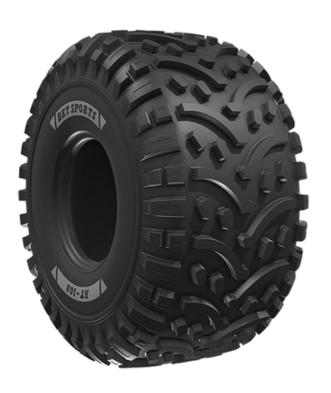

# **Description**

AT 108 est un pneu pour tous les types de terrain pour les véhicules ATV/VTT. Le dessin de la bande de roulement assure des performances et du confort exceptionnels tant sur route qu'aux champs.