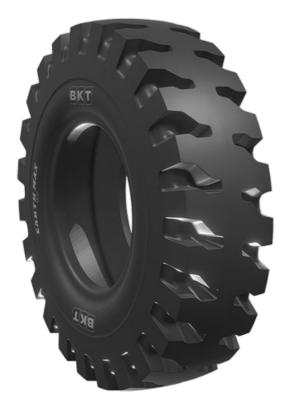

#### Description

EARTHMAX SR 57 is an All Steel radial tire specially engineered for loaders, dozers and utility vehicles operating in underground mines. The tire provides superior traction, stability and comfort on severe and rocky surfaces. The L-5 extra deep tread and the specially formulated UMS (underground mine service) compound provide a longer tread wear in addition to extraordinary resistance to rock cuts, and punctures.