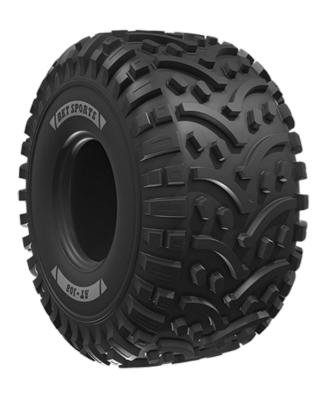

## **Description**

AT 108 è uno pneumatico per ogni tipo di terreno per i veicoli ATV. Il disegno del battistrada assicura comfort e performance eccellenti su strada e fuori strada.

## Machinery

Agricoltura: Veicolo ATV

| Version   | STANDARD       |
|-----------|----------------|
| Туре      | TL             |
| Tyre Size | AT 22 X 10 - 9 |