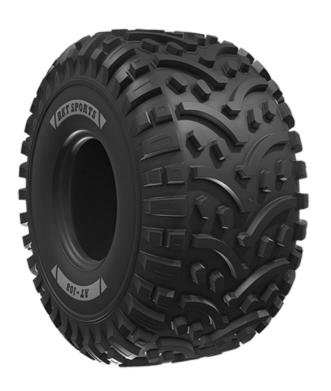

## **Description**

AT 108 è uno pneumatico per ogni tipo di terreno per i veicoli ATV. Il disegno del battistrada assicura comfort e performance eccellenti su strada e fuori strada.