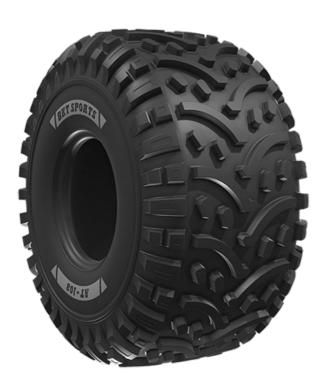

# **Description**

AT 108 è uno pneumatico per ogni tipo di terreno per i veicoli ATV. Il disegno del battistrada assicura comfort e performance eccellenti su strada e fuori strada.