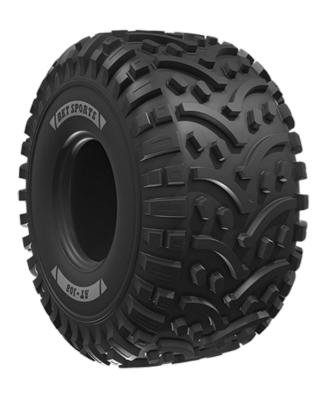

## **Description**

AT 108 è uno pneumatico per ogni tipo di terreno per i veicoli ATV. Il disegno del battistrada assicura comfort e performance eccellenti su strada e fuori strada.

## Machinery

Agricoltura: Veicolo ATV

| Version   | STANDARD       |
|-----------|----------------|
| Туре      | TL             |
| Tyre Size | AT 24 X 9 - 11 |