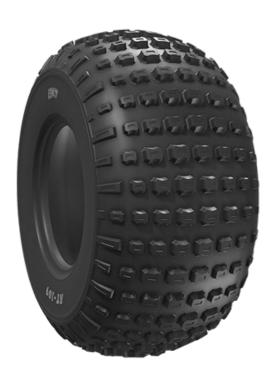

# **Description**

AT 109 è uno pneumatico fuoristrada per ATV. Il design del battistrada offre un'eccellente protezione del campo.