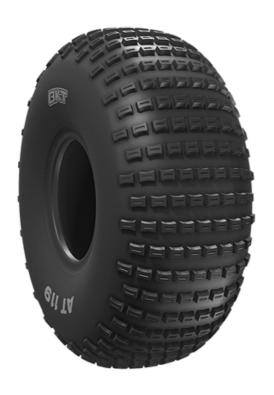

# **Description**

AT 119 è adatto sia per applicazioni 4x4 sia per il giardinaggio con tosaerba. Il design del battistrada offre un'eccellente protezione del campo.