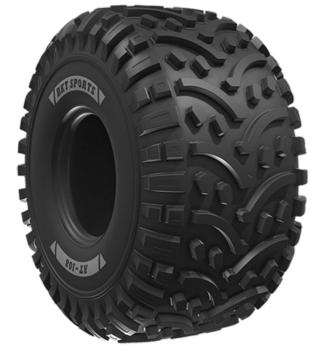

### Description

AT 108 é um pneu todo-o-terreno para os veículos ATV. O desenho do piso do pneu assegura um conforto excelente na estrada e fora da estrada.