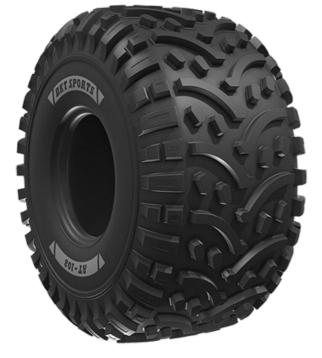

### Description

AT 108 é um pneu todo-o-terreno para os veículos ATV. O desenho do piso do pneu assegura um conforto excelente na estrada e fora da estrada.