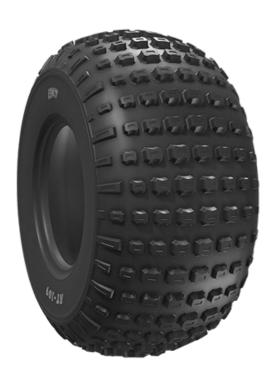

## **Description**

AT 109 é um pneu todo-o-terreno para os veículos ATV. O desenho do piso do pneu assegura uma excelente proteção do campo.

## Machinery

Agricultura: Veículo ATV

| Version   | STANDARD       |
|-----------|----------------|
| Туре      | TL             |
| Tyre Size | AT 25 X 12 - 9 |