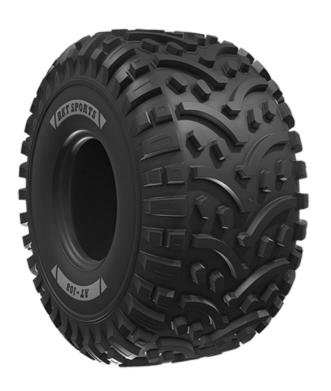

## **Description**

AT 108, ATV'ler için her araziye uygun bir lastiktir. Sırt tasarımı, hem yolda hem de yol dışında mükemmel konfor ve performans sağlar.