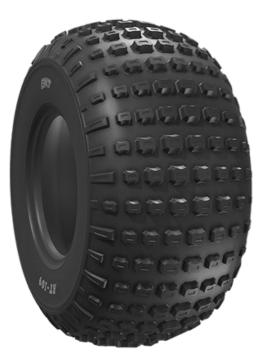

### Description

AT 109, ATV'ler için her araziye uygun bir lastiktir. Sırt tasarımı mükemmel alan koruması sağlar.