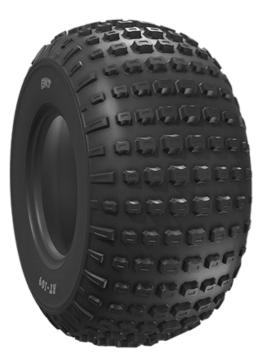

### Description

AT 109, ATV'ler için her araziye uygun bir lastiktir. Sırt tasarımı mükemmel alan koruması sağlar.

#### Machinery

Zirai: ATV

| Version   | STANDARD      |
|-----------|---------------|
| Туре      | TL            |
| Tyre Size | AT 16 X 8 - 7 |