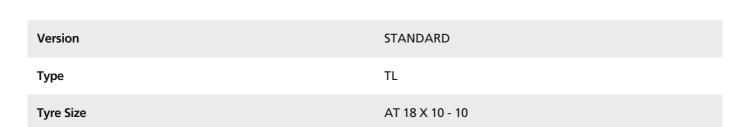

# AT 111 - Teknik Özellikler

## **Dimensions International Standard**

| Ply Rating            | 4               |
|-----------------------|-----------------|
| Section Width (mm)    | 254             |
| Overall Diameter (mm) | 457             |
| Rim Rec               | 8.0 AT          |
| Rim Alt               | 7.5 AT ; 8.5 AT |
| ECE                   | E4-75R-0006324  |