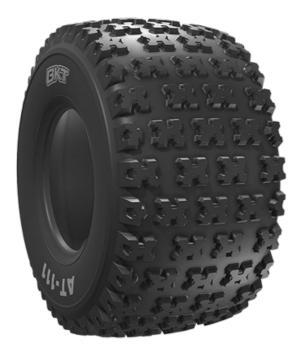

# AT 111 - Teknik Özellikler

### Description

AT 111, ATV'lerle her arazide spor yarışı için uygundur. Geliştirilmiş dayanıklılık ve çekişe ihtiyaç duyan kullanıcılar için derin sırtlı "HD" versiyonu mevcuttur.