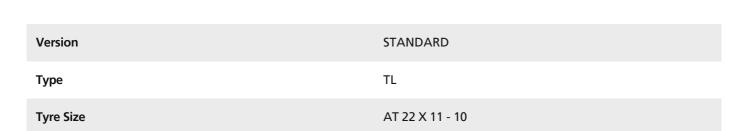

# AT 111 - Teknik Özellikler

#### UM

International Standard

BIAS

## Machinery

Zirai: ATV

## **Dimensions International Standard**

| Ply Rating            | 4      |
|-----------------------|--------|
| Section Width (mm)    | 282    |
| Overall Diameter (mm) | 559    |
| Rim Rec               | 9.0 AT |
| Rim Alt               | 8.5 AT |