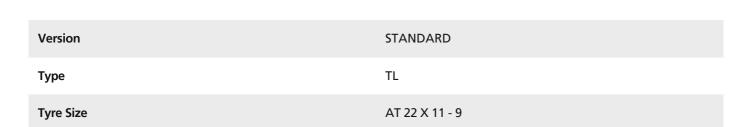

# AT 111 - Teknik Özellikler

#### UM

International Standard

BIAS

## Machinery

Zirai: ATV

## **Dimensions International Standard**

| Ply Rating            | 4      |
|-----------------------|--------|
| Section Width (mm)    | 282    |
| Overall Diameter (mm) | 559    |
| Rim Rec               | 9.0 AT |
| Rim Alt               | 8.5 AT |