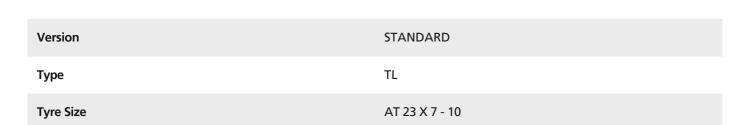

#### UM

International Standard

BIAS

## **Dimensions International Standard**

| Ply Rating            | 4              |
|-----------------------|----------------|
| Section Width (mm)    | 178            |
| Overall Diameter (mm) | 584            |
| Rim Rec               | 5.5 AT         |
| Rim Alt               | 6.0 AT         |
| ECE                   | E4-75R-0006334 |