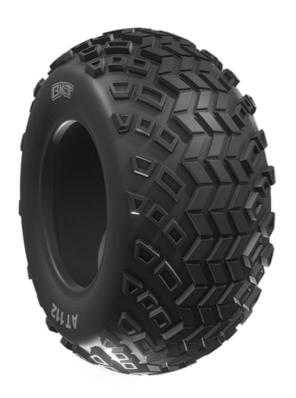

## **Description**

AT 112, ATV'ler için her araziye uygun bir lastiktir. Özellikle spor performansları için uygundur.