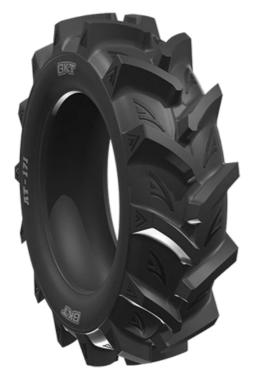

# AT 171 - Teknik Özellikler

AT 171 özellikle çamur bataklık traktörleri için tasarlanmıştır. Özel yönlü ve ekstra derin sırt tasarımı ıslak ve çamurlu yüzeylerde mükemmel çekiş sağlar.