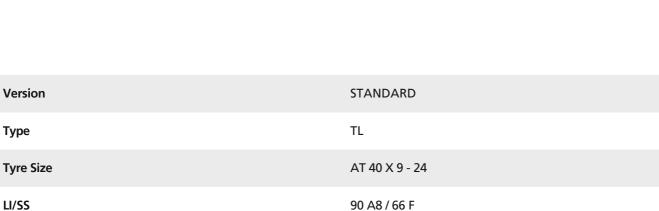

# AT 171 - Teknik Özellikler

AT 171 özellikle çamur bataklık traktörleri için tasarlanmıştır. Özel yönlü ve ekstra derin sırt tasarımı ıslak ve çamurlu yüzeylerde mükemmel çekiş sağlar.

### Machinery

Zirai: ATV • Çamur bataklık traktörü

LI/SS

# **Dimensions US Standard**

| Usa code                     | 94056859 |
|------------------------------|----------|
| Ply Rating                   | 8        |
| Section Width (inch)         | 8.3      |
| Overall Diameter (inch)      | 39.2     |
| Static Loaded Radius (inch)  | 18.2     |
| Rolling Circumference (inch) | 122.5    |
| Rim Rec                      | W 7      |
| Rim Alt                      | W 6      |
| TRA Code                     | R1W+     |