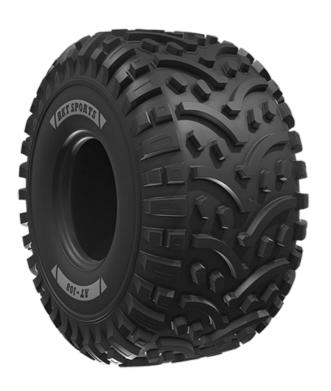

## **Description**

AT 108 is an all-terrain tire suitable for ATVs. Its tread design provides excellent comfort and performance onand-off the road.

## Machinery

Agriculture: ATV

| Version   | STANDARD       |
|-----------|----------------|
| Туре      | TL             |
| Tyre Size | AT 23 X 8 - 11 |