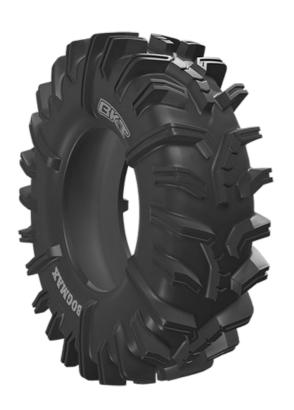

### **Description**

BOGMAX has been specially designed for all-terrain applications. The very deep tread pattern ensures excellent traction whereas the sidewall protectors reduce impacts and possible damages. BOGMAX is a 6-ply-rated tire with M+S technology - perfect for sport performance in every condition.