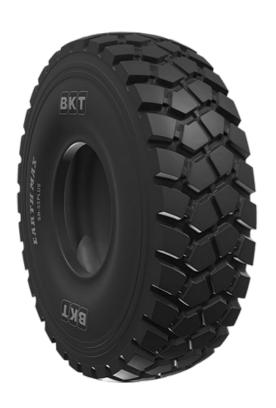

## **Description**

EARTHMAX SR 33 PLUS is a radial tire with a multi-block tread pattern specially designed for exceptional flotation and traction on soft, sandy and muddy surfaces. Its strong All Steel casing and belts provide excellent durability and resistance to snag and punctures. EARTHMAX SR 33 PLUS features excellent self-cleaning properties and provides superior stability.