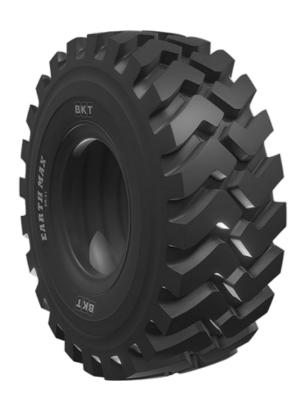

## **Description**

EARTHMAX SR 51 (L-5) is an All Steel radial tire specially designed for loaders or dozers. EARTHMAX SR 51 is ideal for severe operations requiring added cut resistance, sidewall protection and exceptional traction.

## Machinery

OTR: Dozer • Loader

| Version   | CUT RESISTANT COMPOUND |  |  |
|-----------|------------------------|--|--|
| Туре      | TL                     |  |  |
| Tyre Size | 20.5 R 25              |  |  |
| LI/SS     | 186 A2                 |  |  |