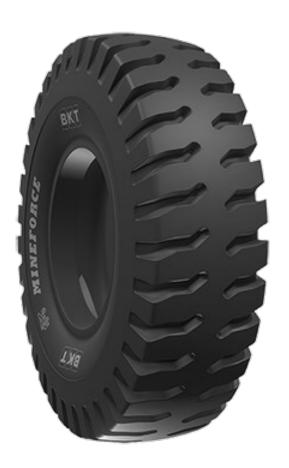

## **Description**

MINEFORCE is a bias ply tire specially designed for haul trucks in mining and quarry operations. The MINEFORCE high performance haul truck tire is BKT's innovative response to rocky, abrasive and harsh mining environments. It has a unique tread design with specially developed tread compounds for hard, rocky and tough mining conditions. Its large contact patch with rigid lugs provides even tread wear and a longer life cycle.