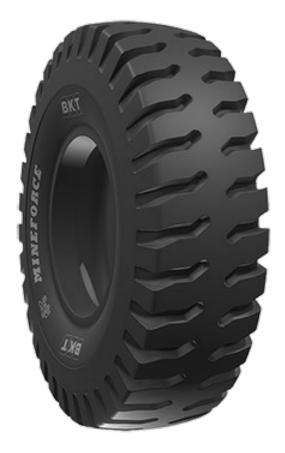

## Description

MINEFORCE is a bias ply tire specially designed for haul trucks in mining and quarry operations. The MINEFORCE high performance haul truck tire is BKT's innovative response to rocky, abrasive and harsh mining environments. It has a unique tread design with specially developed tread compounds for hard, rocky and tough mining conditions. Its large contact patch with rigid lugs provides even tread wear and a longer life cycle.