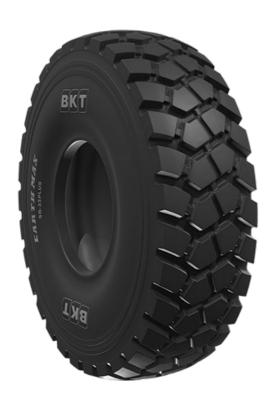

# **Description**

EARTHMAX SR 33 PLUS is a radial tire with a multi-block tread pattern specially designed for exceptional flotation and traction on soft, sandy and muddy surfaces. Its strong All Steel casing and belts provide excellent durability and resistance to snag and punctures. EARTHMAX SR 33 PLUS features excellent self-cleaning properties and provides superior stability.

### Construction

₩ RADIAL