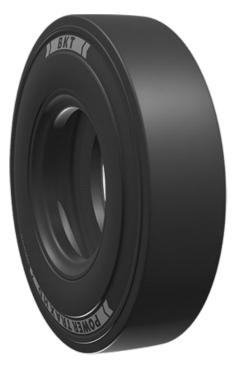

### Description

POWER TRAX HD SMOOTH is a bias-ply tire specially designed for port and underground mining operations. The special sidewall protection along with a solid tread prevents cut and puncture damages that are common in such demanding environments. When you need to move heavy-duty loads, Power Trax HD Smooth is your ideal partner.

## Machinery

Industrial: Container Handler • Forklift OTR: Underground Mining Vehicle

| SIZE       | Version  | USACode  | PR | RIM REC | RIM ALT | SW   | OD   | Туре | ECE             |
|------------|----------|----------|----|---------|---------|------|------|------|-----------------|
| 12.00 - 20 | STANDARD | 94007882 | 20 | 8.50    | 9.0     | 12.6 | 45.3 | TT   | E11-106R-005561 |
| 12.00 - 20 | STANDARD | 94062997 | 28 | 8.50    | 9.0     | 12.6 | 45.3 | ТТ   |                 |