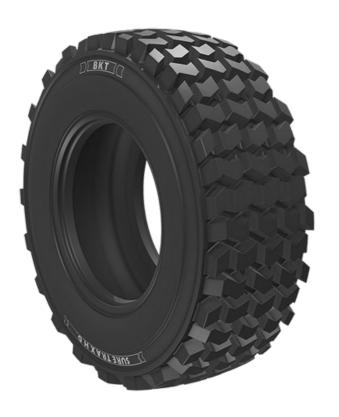

## **Description**

SURE TRAX HD is a block pattern tire for skid steers in construction applications. It shows excellent cut and chip resistance as well as top rim protection. SURE TRAX HD is ideal for paved surfaces and heavy-duty service.